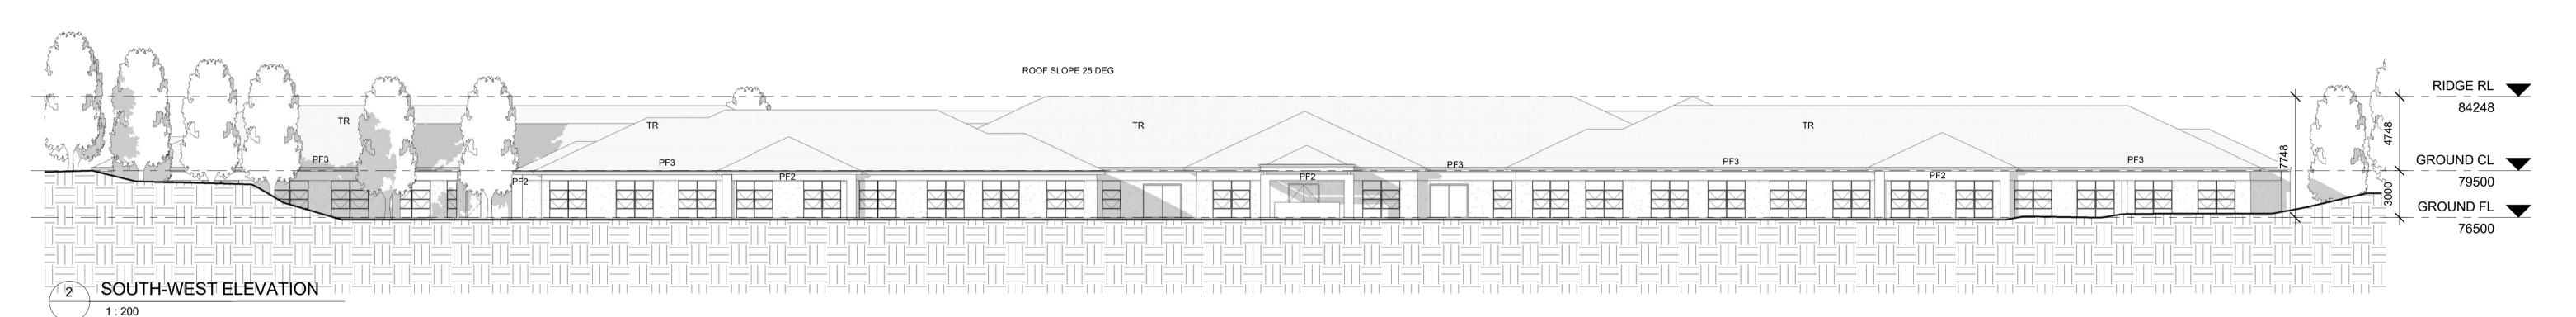

## FINISHES SCHEDULE

AF - ALUMINIUM FRAMED SLIDING WINDOWS - WOODLAND GREY
AFA - ALUMINIUM FRAMED AWNING WINDOWS- WOODLAND GREY
AFSD - ALUMINIUM FRAMED SLIDING DOOR - WOODLAND GREY

TR - CONCRETE TILED ROOF - BORAL LINEA CHARCOAL GREY OXIDE TF - NATURAL TIMBER FINISH - WEATHERTEX

PF1 - PAINT FINISH BROADWALL AND AC SHEETING - LIGHT GREY

**PF2** - PAINT FINISH RENDER SURROUND AND AC SHEETING PORCHE COCHRE- WHITE **PF3** - PAINT FINISH FASCIA BOARD AND GUTTER - CHARCOAL GREY

## **CONSTRUCTION NOTES**

GROUND FLOOR TO BE CONCRETE TO ENGINEERS DETAILS WITH STEEL FRAMED EXTERNAL WALLS AND ROOF STRUCTURE.
EXTERNAL WALLS TO BE HEBEL, 90MM PANEL CLAD TO WINDOW HEAD HEIGHT WITH VILLABOARD WITH METAL FLASHING TO SUIT OVER INTERNAL WALLS TO BE GYPROCK LINED HEBEL