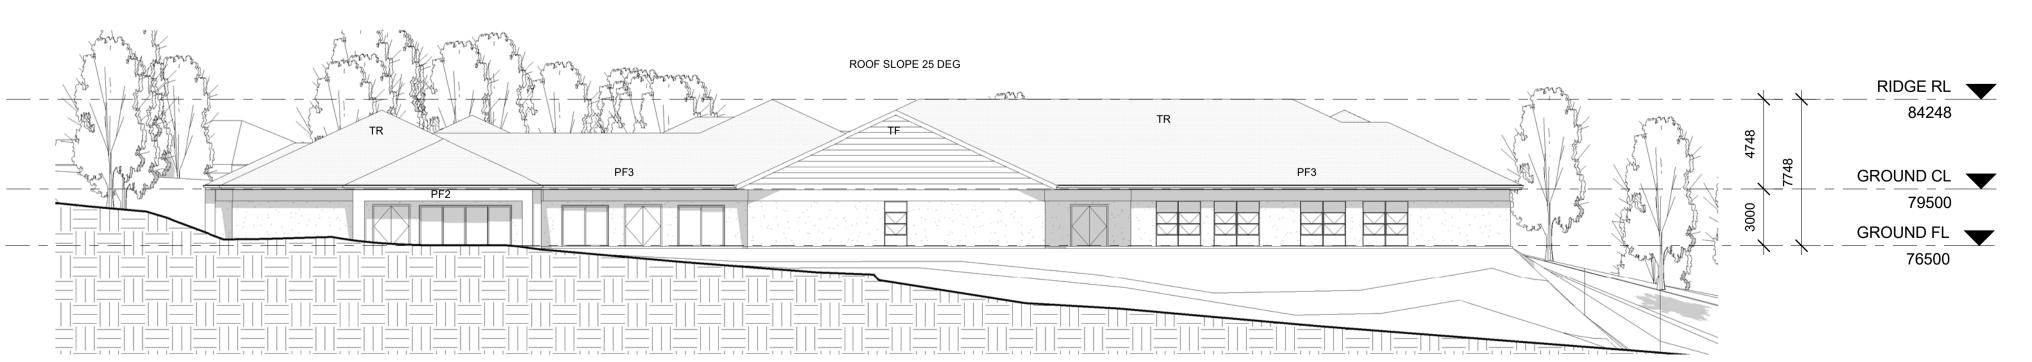

## FINISHES SCHEDULE

AF - ALUMINIUM FRAMED SLIDING WINDOWS - WOODLAND GREY
AFA - ALUMINIUM FRAMED AWNING WINDOWS- WOODLAND GREY
AFSD - ALUMINIUM FRAMED SLIDING DOOR - WOODLAND GREY

TR - CONCRETE TILED ROOF - BORAL LINEA CHARCOAL GREY OXIDE TF - NATURAL TIMBER FINISH - WEATHERTEX

PF1 - PAINT FINISH BROADWALL AND AC SHEETING - LIGHT GREY

**PF2** - PAINT FINISH RENDER SURROUND AND AC SHEETING PORCHE COCHRE- WHITE **PF3** - PAINT FINISH FASCIA BOARD AND GUTTER - CHARCOAL GREY

## **CONSTRUCTION NOTES**

GROUND FLOOR TO BE CONCRETE TO ENGINEERS DETAILS WITH STEEL FRAMED EXTERNAL WALLS AND ROOF STRUCTURE.
EXTERNAL WALLS TO BE HEBEL, 90MM PANEL CLAD TO WINDOW HEAD HEIGHT WITH VILLABOARD WITH METAL FLASHING TO SUIT OVER INTERNAL WALLS TO BE GYPROCK LINED HEBEL

1:200

4 SOUTH-EAST ELEVATION

|     |            |                             | $\dashv$ |
|-----|------------|-----------------------------|----------|
|     |            |                             | _        |
|     |            |                             | $\dashv$ |
|     |            |                             | -        |
|     |            |                             |          |
| A   | 09.05.2017 | DEVELOPMENT APPLICATION SET |          |
| NO. | DATE.      | DETAILS.                    |          |