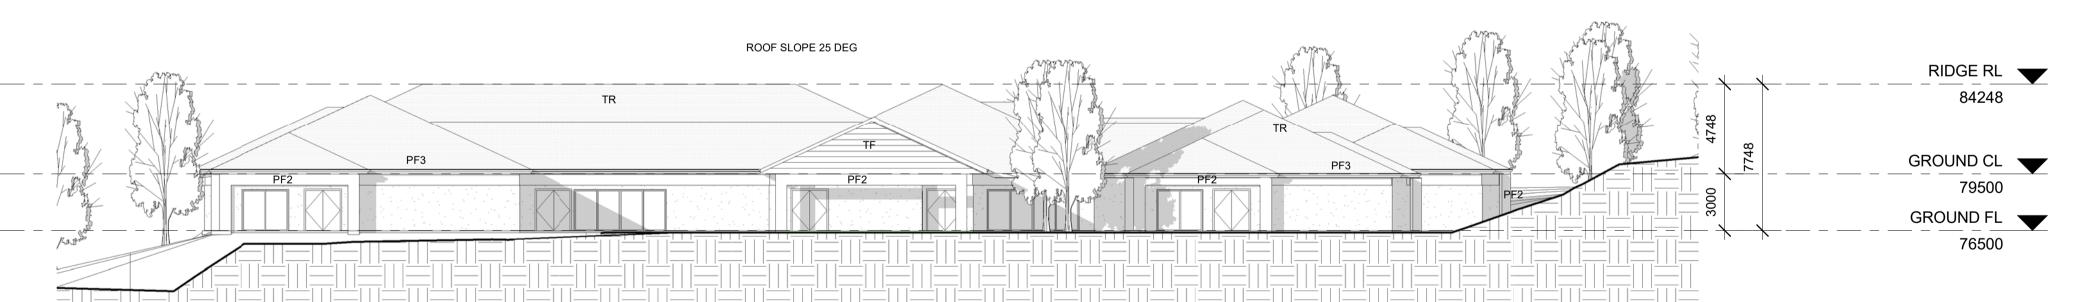

## FINISHES SCHEDULE

AF - ALUMINIUM FRAMED SLIDING WINDOWS - WOODLAND GREY
AFA - ALUMINIUM FRAMED AWNING WINDOWS- WOODLAND GREY
AFSD - ALUMINIUM FRAMED SLIDING DOOR - WOODLAND GREY

TR - CONCRETE TILED ROOF - BORAL LINEA CHARCOAL GREY OXIDE TF - NATURAL TIMBER FINISH - WEATHERTEX

PF1 - PAINT FINISH BROADWALL AND AC SHEETING - LIGHT GREY

**PF2** - PAINT FINISH RENDER SURROUND AND AC SHEETING PORCHE COCHRE- WHITE **PF3** - PAINT FINISH FASCIA BOARD AND GUTTER - CHARCOAL GREY

## **CONSTRUCTION NOTES**

GROUND FLOOR TO BE CONCRETE TO ENGINEERS DETAILS WITH STEEL FRAMED EXTERNAL WALLS AND ROOF STRUCTURE.
EXTERNAL WALLS TO BE HEBEL, 90MM PANEL CLAD TO WINDOW HEAD HEIGHT WITH VILLABOARD WITH METAL FLASHING TO SUIT OVER INTERNAL WALLS TO BE GYPROCK LINED HEBEL