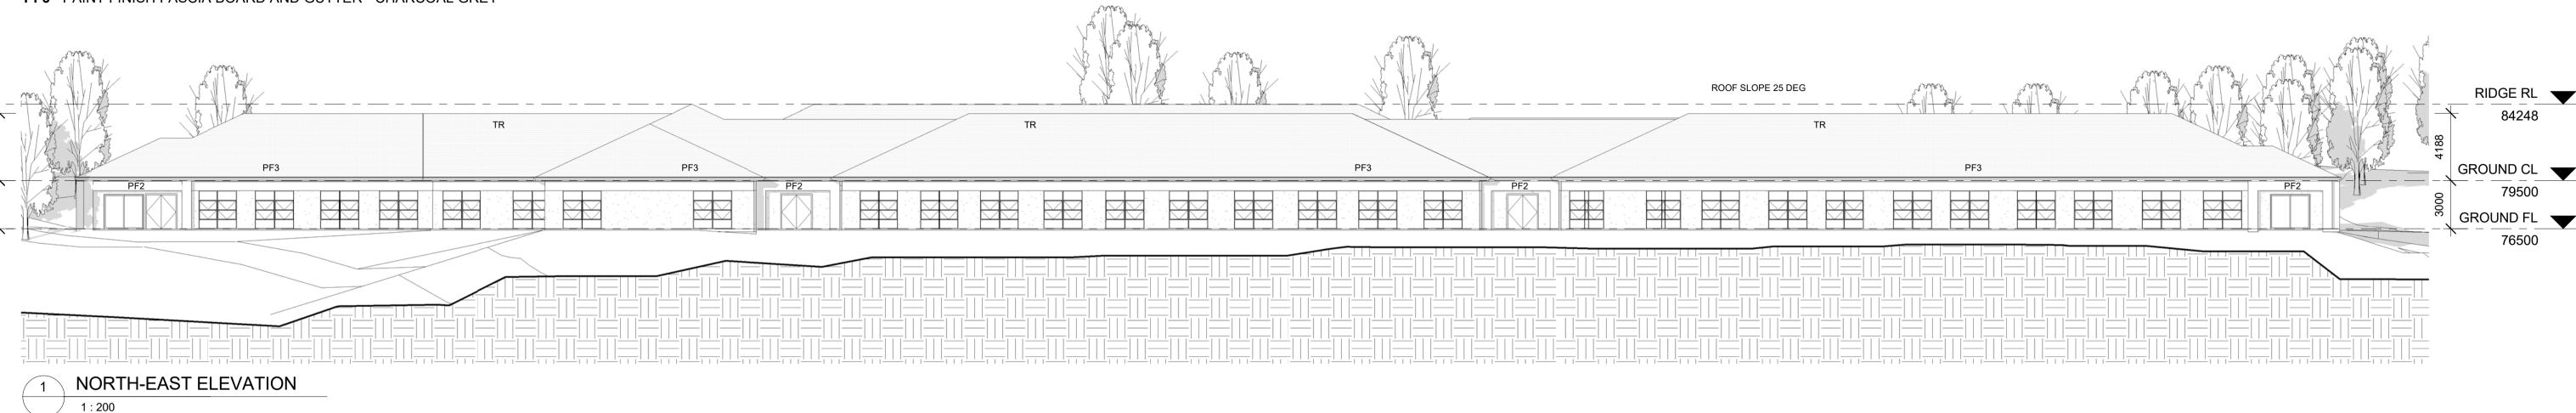

## FINISHES SCHEDULE

AF - ALUMINIUM FRAMED SLIDING WINDOWS - WOODLAND GREY
AFA - ALUMINIUM FRAMED AWNING WINDOWS- WOODLAND GREY
AFSD - ALUMINIUM FRAMED SLIDING DOOR - WOODLAND GREY

TR - CONCRETE TILED ROOF - BORAL LINEA CHARCOAL GREY OXIDE TF - NATURAL TIMBER FINISH - WEATHERTEX

PF1 - PAINT FINISH BROADWALL AND AC SHEETING - LIGHT GREY

**PF2** - PAINT FINISH RENDER SURROUND AND AC SHEETING PORCHE COCHRE- WHITE **PF3** - PAINT FINISH FASCIA BOARD AND GUTTER - CHARCOAL GREY

## **CONSTRUCTION NOTES**

GROUND FLOOR TO BE CONCRETE TO ENGINEERS DETAILS WITH STEEL FRAMED EXTERNAL WALLS AND ROOF STRUCTURE.
EXTERNAL WALLS TO BE HEBEL, 90MM PANEL CLAD TO WINDOW HEAD HEIGHT WITH VILLABOARD WITH METAL FLASHING TO SUIT OVER INTERNAL WALLS TO BE GYPROCK LINED HEBEL